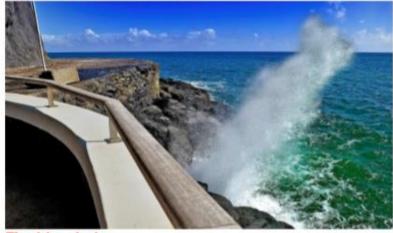

## The beach of vairao

The grottos

The waterfall of Faarumai

The blow hole

The venus Point and the light house

Taharaa belvedere