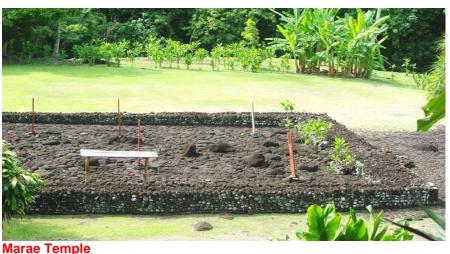

## TAHITI CIRCLE ISLAND TOURFULL DAY (08 h 00)A private customized tour just for you : \$ 495US

(up to 6 people)

08:00am : Pick up at the hotel

- (1) 08:30: Marae Arahurahu
- (2) 9:15: Grottos of Maraa
- (3) 10:30: Vaipahi spring garden
- (4)11:30: Look out "Belvedère de Taravao"