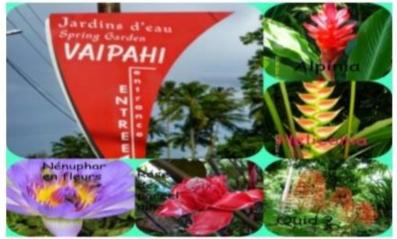

## TAHITI CIRCLE ISLAND TOURFULL DAY (08 h 00)A private customized tour just for you : \$ 495US

(up to 6 people)

08:00am : Pick up at the hotel

- (1) 08:30: Marae Arahurahu
- (2) 9:15: Grottos of Maraa
- (3) 10:30: Vaipahi spring garden
- (4)11:30: Look out "Belvedère de Taravao"