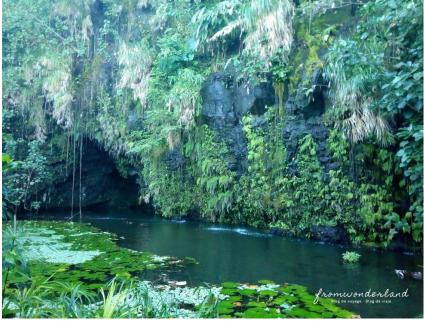

## TAHITI CIRCLE ISLAND TOURFULL DAY (08 h 00)A private customized tour just for you : \$ 495US

(up to 6 people)

08:00am : Pick up at the hotel

- (1) 08:30: Marae Arahurahu
- (2) 9:15: Grottos of Maraa
- (3) 10:30: Vaipahi spring garden
- (4)11:30: Look out "Belvedère de Taravao"

04:30-05:00: drop off hotel or airport *Tour includes:* 

- Hotel pick up and drop off
- Fresh water

<u>Not included:</u> Lunch

The grottos of Maraa

Spring garden

Belvedere of Taravao

Eels feeding