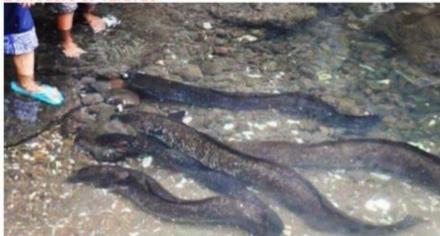

12:00-01:00pm: Lunch at restaurant -food court or picnic

- (5) 01:30: eels feeding at vairao
- (6) 02:30: Faarumai Waterfall
- (7) 03:00: the venus point and it's light house

(8) 03:40: The Tahara'a belvedere (180° view of Tahiti and Moorea)

04:30-05:00: drop off hotel or airport *Tour includes:* 

- Hotel pick up and drop off
- Fresh water

<u>Not included:</u> Lunch

The grottos of Maraa

Spring garden

Belvedere of Taravao

Eels feeding