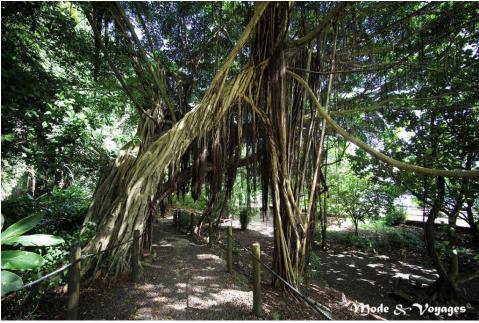

## The beach of vairao

The grottos

## The beach of vairao

The grottos

The waterfall of Faarumai

The blow hole

The venus Point and the light house

Taharaa belvedere