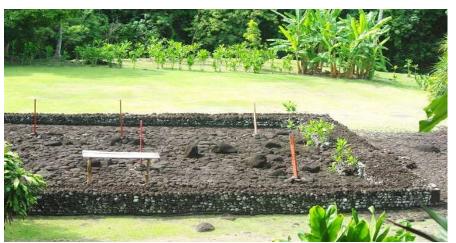

## TAHITI CIRCLE ISLAND TOUR FULL DAY (08 hours)

A private customized tour just for you: \$ 500US (up to 6 people)

08:30am: Pick up at the hotel

- (1) Marae Arahurahu
- (2) Grottos of Maraa
- (3) Vaipahi spring garden
- (4) Look out "Belvedère de Taravao"

## Not included:

Lunch will be paid by each participant

**Marae Temple** 

The grottos of Maraa

Spring garden

Belvedere of Taravao

Eels feeding

The beach of vairao